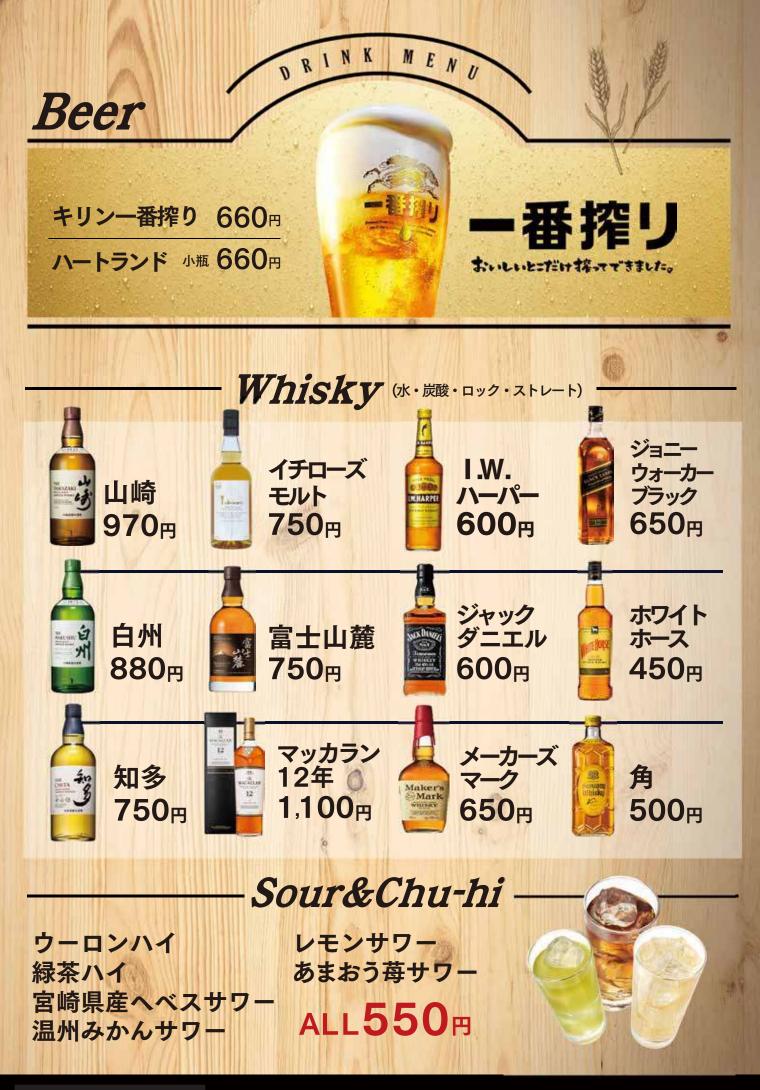

## Cocktail ALL550 ₪ —

MENU

DRINK



DRINK MENU

## Non-alcoholic

**零**ICHI

| ノンアルコール・ビールテイスト飲料キリン零ICHI | <mark>400</mark> 円 |
|---------------------------|--------------------|
| ノンアルコール梅酒                 | <b>450</b> 円       |
| あまおう苺ソーダ                  | <b>550</b> 円       |
| 宮崎県産ヘベスソーダ                | 550 <b>円</b>       |
| 温州みかんソーダ                  | <b>550</b> 円       |
| いちごミルク                    | <b>550</b> ฅ       |

## Soft Drink ALL350円

烏龍茶 緑茶 コカ・コーラ ジンジャーエール オレンジジュース アイスコーヒー ホットコーヒー

## 「ムレスナティー」とは…リプレン社のトップティスターの 品質を追求して立ち上げをプランドです。

TEA MENU

国際的トップブランドの紅茶をリーズナブルなお値段で準備 しました。都内で飲むと1杯1,000円はくぼらない…のも?

・ダージリンティー
「紅茶のシャンパン」とも呼ばれる、爽快感と深いコクが特徴。

・アールグレイ

ベルガモット(柑橘)の落ち着きある芳香が特徴。

・フラワリーローズガーデン

ローズ・ストロベリー・ブルーベリーのブレンド。25年前に開発された紅茶で、当時から大人気のブレンド。

 エデンの果実
マンゴー・アップル・パイン・アール