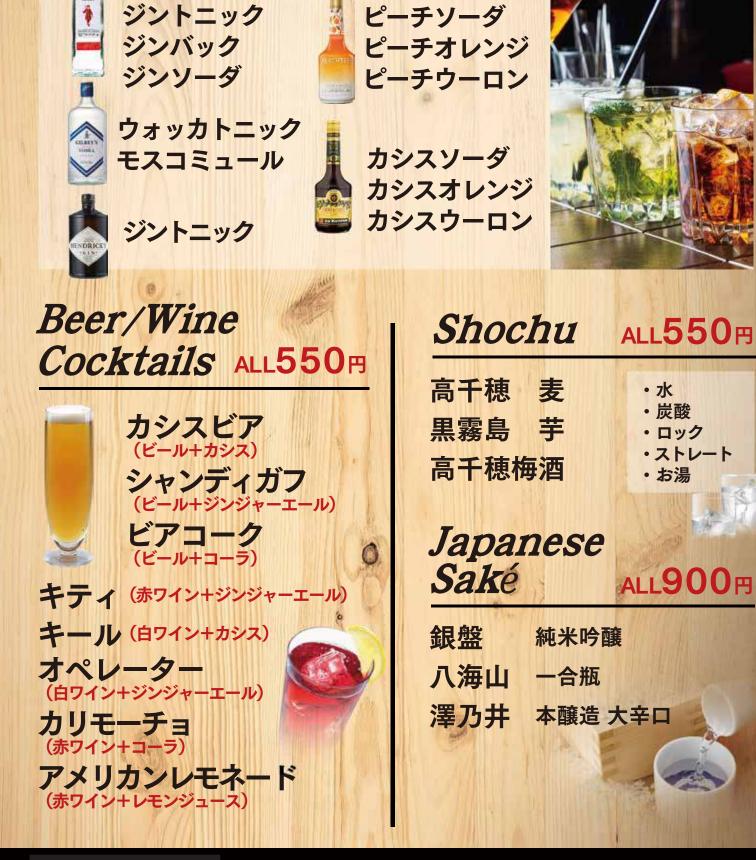

## Cocktail ALL550 ₪ —

MENU

DRINK



DRINK MENU

## Non-alcoholic

**零**ICHI

| ノンアルコール・ビールテイスト飲料キリン零ICHI | <mark>400</mark> 円 |
|---------------------------|--------------------|
| ノンアルコール梅酒                 | <b>450</b> 円       |
| あまおう苺ソーダ                  | <b>550</b> 円       |
| 宮崎県産ヘベスソーダ                | 550 <b>円</b>       |
| 温州みかんソーダ                  | <b>550</b> 円       |
| いちごミルク                    | <b>550</b> ฅ       |

## Soft Drink ALL350円

烏龍茶 緑茶 コカ・コーラ ジンジャーエール オレンジジュース アイスコーヒー ホットコーヒー

## 「ムレスナティー」とは…リプレン社のトップティスターの 品質を追求して立ち上げをプランドです。

TEA MENU

国際的トップブランドの紅茶をリーズナブルなお値段で準備 しました。都内で飲むと1杯1,000円はくぼらない…のも?

・ダージリンティー
「紅茶のシャンパン」とも呼ばれる、爽快感と深いコクが特徴。

・アールグレイ

ベルガモット(柑橘)の落ち着きある芳香が特徴。

・フラワリーローズガーデン

ローズ・ストロベリー・ブルーベリーのブレンド。25年前に開発された紅茶で、当時から大人気のブレンド。

 エデンの果実
マンゴー・アップル・パイン・アールグレイのブレンド。香り高いアップル・パイン・マンゴーの風味を アールグレイで引